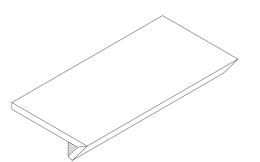

#### STRAIGHT NOSE WITH DOUBLE HALF BULLNOSE

OBLIQUE NOSE

DOUBLE STRAIGHT NOSE

TREAD AND RISER