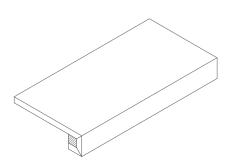

STEPS & SPECIAL PIECES



MITRED L SHAPE 45°







# **TAILOR-MADE** $^+$







STRAIGHT NOSE WITH DOUBLE SLAT





#### STRAIGHT NOSE WITH DOUBLE HALF BULLNOSE





OBLIQUE NOSE







DOUBLE STRAIGHT NOSE





TREAD AND RISER





### TAILOR-MADE $^+$

20MM BULLNOSE





20MM POLISHED NOSE





#### 20MM POLISHED BULLNOSE WITH DRIPSTONE





20MM POLISHED NOSE WITH DRIPSTONE







20MM HALF BULLNOSE





20MM MITRED L SHAPE 45°



20MM MITRED L SHAPE 45° WITH DRIPSTONE





## $\textbf{TAILOR-MADE}^+_{\circ}$

HALF BULLNOSE <u>0</u> BEVELLED SKIRTING 10 HALF BULLNOSE SKIRTING





ANTI-SLIP GROOVES (3,4 OR 5 GROOVES PER STEP)





ANTI-SLIP GROOVES WITH HALFBULL NOSE







BULLNOSE ON DOUBLE TILE





HALF BULLNOSE ON DOUBLE TILE





BULLNOSE ON PARTIAL DOUBLE TILE







STRAIGHT EDGE 20MM





LEFT CORNER 20MM





RIGHT CORNER 20MM





#### AUTHORISED PAR