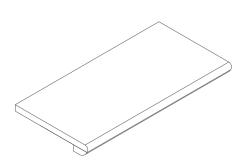

STEPS & SPECIAL PIECES



MITRED L SHAPE 45°







# **TAILOR-MADE** $^+$







STRAIGHT NOSE WITH DOUBLE SLAT





#### STRAIGHT NOSE WITH DOUBLE HALF BULLNOSE





OBLIQUE NOSE







DOUBLE STRAIGHT NOSE





TREAD AND RISER





### TAILOR-MADE $^+$

20MM BULLNOSE





20MM POLISHED NOSE





#### 20MM POLISHED BULLNOSE WITH DRIPSTONE





20MM POLISHED NOSE WITH DRIPSTONE







20MM HALF BULLNOSE





20MM MITRED L SHAPE 45°



20MM MITRED L SHAPE 45° WITH DRIPSTONE





## $\textbf{TAILOR-MADE}^+_{\circ}$

HALF BULLNOSE <u>0</u> BEVELLED SKIRTING 10 HALF BULLNOSE SKIRTING





ANTI-SLIP GROOVES (3,4 OR 5 GROOVES PER STEP)





ANTI-SLIP GROOVES WITH HALFBULL NOSE







BULLNOSE ON DOUBLE TILE





HALF BULLNOSE ON DOUBLE TILE





BULLNOSE ON PARTIAL DOUBLE TILE







STRAIGHT EDGE 20MM





LEFT CORNER 20MM





RIGHT CORNER 20MM





#### AUTHORISED PARTNERS