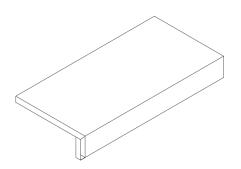

#### STRAIGHT NOSE WITH DOUBLE HALF BULLNOSE

OBLIQUE NOSE

DOUBLE STRAIGHT NOSE

TREAD AND RISER