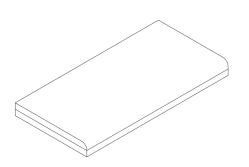

STEPS & SPECIAL PIECES



MITRED L SHAPE 45°







# **TAILOR-MADE** $^+$







STRAIGHT NOSE WITH DOUBLE SLAT





#### STRAIGHT NOSE WITH DOUBLE HALF BULLNOSE





OBLIQUE NOSE







DOUBLE STRAIGHT NOSE





TREAD AND RISER





### TAILOR-MADE $^+$

20MM BULLNOSE





20MM POLISHED NOSE





#### 20MM POLISHED BULLNOSE WITH DRIPSTONE





20MM POLISHED NOSE WITH DRIPSTONE







20MM HALF BULLNOSE





20MM MITRED L SHAPE 45°



20MM MITRED L SHAPE 45° WITH DRIPSTONE





## $\textbf{TAILOR-MADE}^+_{\circ}$

HALF BULLNOSE <u>0</u> BEVELLED SKIRTING 10 HALF BULLNOSE SKIRTING





ANTI-SLIP GROOVES (3,4 OR 5 GROOVES PER STEP)





ANTI-SLIP GROOVES WITH HALFBULL NOSE







BULLNOSE ON DOUBLE TILE





HALF BULLNOSE ON DOUBLE TILE





BULLNOSE ON PARTIAL DOUBLE TILE







STRAIGHT EDGE 20MM





LEFT CORNER 20MM





RIGHT CORNER 20MM





#### AUTHORISED PARTNERS