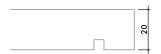

HALF BULLNOSE ON DOUBLE TILE

BULLNOSE ON PARTIAL DOUBLE TILE

STRAIGHT EDGE 20MM

LEFT CORNER 20MM

RIGHT CORNER 20MM