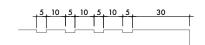

## $\textbf{TAILOR-MADE}^+_{\circ}$

HALF BULLNOSE <u>0</u> BEVELLED SKIRTING 10 HALF BULLNOSE SKIRTING

ANTI-SLIP GROOVES (3,4 OR 5 GROOVES PER STEP)

ANTI-SLIP GROOVES WITH HALFBULL NOSE

BULLNOSE ON DOUBLE TILE