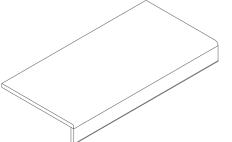

STEPS & SPECIAL PIECES



MITRED L SHAPE 45°







# **TAILOR-MADE** $^+$







STRAIGHT NOSE WITH DOUBLE SLAT





#### STRAIGHT NOSE WITH DOUBLE HALF BULLNOSE





OBLIQUE NOSE







DOUBLE STRAIGHT NOSE





TREAD AND RISER





### TAILOR-MADE $^+$

20MM BULLNOSE





20MM POLISHED NOSE





#### 20MM POLISHED BULLNOSE WITH DRIPSTONE





20MM POLISHED NOSE WITH DRIPSTONE







20MM HALF BULLNOSE





20MM MITRED L SHAPE 45°



20MM MITRED L SHAPE 45° WITH DRIPSTONE





## $\textbf{TAILOR-MADE}^+_{\circ}$

HALF BULLNOSE <u>0</u> BEVELLED SKIRTING 10 HALF BULLNOSE SKIRTING





ANTI-SLIP GROOVES (3,4 OR 5 GROOVES PER STEP)





ANTI-SLIP GROOVES WITH HALFBULL NOSE







BULLNOSE ON DOUBLE TILE





HALF BULLNOSE ON DOUBLE TILE





BULLNOSE ON PARTIAL DOUBLE TILE







STRAIGHT EDGE 20MM





LEFT CORNER 20MM





RIGHT CORNER