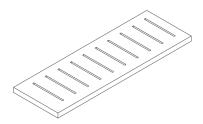

## $\textbf{TAILOR-MADE}^+_{\circ}$

HALF BULLNOSE <u>0</u> BEVELLED SKIRTING 10 HALF BULLNOSE SKIRTING

ANTI-SLIP GROOVES (3,4 OR 5 GROOVES PER STEP)

ANTI-SLIP GROOVES WITH HALFBULL NOSE

BULLNOSE ON DOUBLE TILE