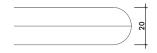

STEPS & SPECIAL PIECES



MITRED L SHAPE 45°







# **TAILOR-MADE** $^+$







STRAIGHT NOSE WITH DOUBLE SLAT





#### STRAIGHT NOSE WITH DOUBLE HALF BULLNOSE





OBLIQUE NOSE







DOUBLE STRAIGHT NOSE





TREAD AND RISER





### TAILOR-MADE $^+$

20MM BULLNOSE





20MM POLISHED NOSE





#### 20MM POLISHED BULLNOSE WITH DRIPSTONE





20MM POLISHED NOSE WITH DRIPSTONE







20MM HALF BULLNOSE





20MM MITRED L SHAPE 45°



20MM MITRED L SHAPE 45° WITH DRIPSTONE





## $\textbf{TAILOR-MADE}^+_{\circ}$

HALF BULLNOSE <u>0</u> BEVELLED SKIRTING 10 HALF BULLNOSE SKIRTING





ANTI-SLIP GROOVES (3,4 OR 5 GROOVES PER STEP)





ANTI-SLIP GROOVES WITH HALFBULL NOSE







BULLNOSE ON DOUBLE TILE





HALF BULLNOSE ON DOUBLE TILE





BULLNOSE ON PARTIAL DOUBLE TILE







STRAIGHT EDGE 20MM





LEFT CORNER 20MM





RIGHT CORNER 20MM





#### AUTHORISED PARTNERS