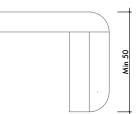

#### STRAIGHT NOSE WITH DOUBLE HALF BULLNOSE

OBLIQUE NOSE

DOUBLE STRAIGHT NOSE

TREAD AND RISER