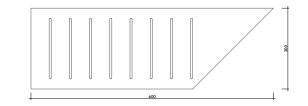

## $\textbf{TAILOR-MADE}^+_{\circ}$

HALF BULLNOSE <u>0</u> BEVELLED SKIRTING 10 HALF BULLNOSE SKIRTING

ANTI-SLIP GROOVES (3,4 OR 5 GROOVES PER STEP)

ANTI-SLIP GROOVES WITH HALFBULL NOSE

BULLNOSE ON DOUBLE TILE