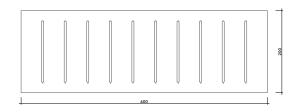

## $\textbf{TAILOR-MADE}^+_{\circ}$

HALF BULLNOSE <u>0</u> BEVELLED SKIRTING 10 HALF BULLNOSE SKIRTING

ANTI-SLIP GROOVES (3,4 OR 5 GROOVES PER STEP)

ANTI-SLIP GROOVES WITH HALFBULL NOSE

BULLNOSE ON DOUBLE TILE