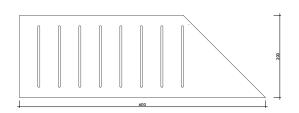

## $\textbf{TAILOR-MADE}^+_{\circ}$

HALF BULLNOSE <u>0</u> BEVELLED SKIRTING 10 HALF BULLNOSE SKIRTING

ANTI-SLIP GROOVES (3,4 OR 5 GROOVES PER STEP)

ANTI-SLIP GROOVES WITH HALFBULL NOSE

BULLNOSE ON DOUBLE TILE