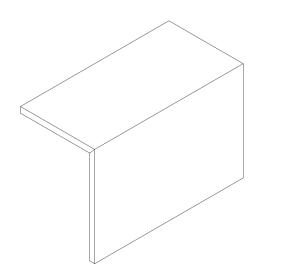

STEPS & SPECIAL PIECES



MITRED L SHAPE 45°







# **TAILOR-MADE** $^+$







STRAIGHT NOSE WITH DOUBLE SLAT





#### STRAIGHT NOSE WITH DOUBLE HALF BULLNOSE





OBLIQUE NOSE







DOUBLE STRAIGHT NOSE





TREAD AND RISER





### TAILOR-MADE $^+$

20MM BULLNOSE





20MM POLISHED NOSE





#### 20MM POLISHED BULLNOSE WITH DRIPSTONE





20MM POLISHED NOSE WITH DRIPSTONE







20MM HALF BULLNOSE





20MM MITRED L SHAPE 45°



20MM MITRED L SHAPE 45° WITH DRIPSTONE





## $\textbf{TAILOR-MADE}^+_{\circ}$

HALF BULLNOSE <u>0</u> BEVELLED SKIRTING 10 HALF BULLNOSE SKIRTING





ANTI-SLIP GROOVES (3,4 OR 5 GROOVES PER STEP)





ANTI-SLIP GROOVES WITH HALFBULL NOSE







BULLNOSE ON DOUBLE TILE





HALF BULLNOSE ON DOUBLE TILE





BULLNOSE ON PARTIAL DOUBLE TILE







STRAIGHT EDGE 20MM





LEFT CORNER 20MM





RIGHT CORNER 20MM





#### AUTHORISED PARTNERS