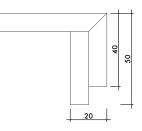

STEPS & SPECIAL PIECES



MITRED L SHAPE 45°







# **TAILOR-MADE** $^+$







STRAIGHT NOSE WITH DOUBLE SLAT





#### STRAIGHT NOSE WITH DOUBLE HALF BULLNOSE





OBLIQUE NOSE







DOUBLE STRAIGHT NOSE





TREAD AND RISER





### TAILOR-MADE $^+$

20MM BULLNOSE





20MM POLISHED NOSE





#### 20MM POLISHED BULLNOSE WITH DRIPSTONE





20MM POLISHED NOSE WITH DRIPSTONE







20MM HALF BULLNOSE





20MM MITRED L SHAPE 45°



20MM MITRED L SHAPE 45° WITH DRIPSTONE





## $\textbf{TAILOR-MADE}^+_{\circ}$

HALF BULLNOSE <u>0</u> BEVELLED SKIRTING 10 HALF BULLNOSE SKIRTING





ANTI-SLIP GROOVES (3,4 OR 5 GROOVES PER STEP)





ANTI-SLIP GROOVES WITH HALFBULL NOSE







BULLNOSE ON DOUBLE TILE





HALF BULLNOSE ON DOUBLE TILE





BULLNOSE ON PARTIAL DOUBLE TILE







STRAIGHT EDGE 20MM





LEFT CORNER 20MM





RIGHT CORNER 20MM





#### AUTHORISED PARTNERS