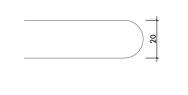

STEPS & SPECIAL PIECES



MITRED L SHAPE 45°







# **TAILOR-MADE** $^+$







STRAIGHT NOSE WITH DOUBLE SLAT





#### STRAIGHT NOSE WITH DOUBLE HALF BULLNOSE





OBLIQUE NOSE







DOUBLE STRAIGHT NOSE





TREAD AND RISER





### TAILOR-MADE $^+$

20MM BULLNOSE





20MM POLISHED NOSE





#### 20MM POLISHED BULLNOSE WITH DRIPSTONE





20MM POLISHED NOSE WITH DRIPSTONE







20MM HALF BULLNOSE





20MM MITRED L SHAPE 45°



20MM MITRED L SHAPE 45° WITH DRIPSTONE





## $\textbf{TAILOR-MADE}^+_{\circ}$

HALF BULLNOSE <u>0</u> BEVELLED SKIRTING 10 HALF BULLNOSE SKIRTING





ANTI-SLIP GROOVES (3,4 OR 5 GROOVES PER STEP)





ANTI-SLIP GROOVES WITH HALFBULL NOSE







BULLNOSE ON DOUBLE TILE





HALF BULLNOSE ON DOUBLE TILE





BULLNOSE ON PARTIAL DOUBLE TILE







STRAIGHT EDGE 20MM





LEFT CORNER 20MM





RIGHT CORNER 20MM





#### AUTHORISED PARTNERS