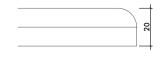

STEPS & SPECIAL PIECES



MITRED L SHAPE 45°







# **TAILOR-MADE** $^+$







STRAIGHT NOSE WITH DOUBLE SLAT





#### STRAIGHT NOSE WITH DOUBLE HALF BULLNOSE





OBLIQUE NOSE







DOUBLE STRAIGHT NOSE





TREAD AND RISER





### TAILOR-MADE $^+$

20MM BULLNOSE





20MM POLISHED NOSE





#### 20MM POLISHED BULLNOSE WITH DRIPSTONE





20MM POLISHED NOSE WITH DRIPSTONE







20MM HALF BULLNOSE





20MM MITRED L SHAPE 45°



20MM MITRED L SHAPE 45° WITH DRIPSTONE





## $\textbf{TAILOR-MADE}^+_{\circ}$

HALF BULLNOSE <u>0</u> BEVELLED SKIRTING 10 HALF BULLNOSE SKIRTING





ANTI-SLIP GROOVES (3,4 OR 5 GROOVES PER STEP)





ANTI-SLIP GROOVES WITH HALFBULL NOSE







BULLNOSE ON DOUBLE TILE





HALF BULLNOSE ON DOUBLE TILE





BULLNOSE ON PARTIAL DOUBLE TILE







STRAIGHT EDGE 20MM





LEFT CORNER 20MM





RIGHT CORNER 20MM





#### AUTHORISED PARTNERS