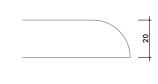

STEPS & SPECIAL PIECES



MITRED L SHAPE 45°







# **TAILOR-MADE** $^+$







STRAIGHT NOSE WITH DOUBLE SLAT





#### STRAIGHT NOSE WITH DOUBLE HALF BULLNOSE





OBLIQUE NOSE







DOUBLE STRAIGHT NOSE





TREAD AND RISER





### TAILOR-MADE $^+$

20MM BULLNOSE





20MM POLISHED NOSE





#### 20MM POLISHED BULLNOSE WITH DRIPSTONE





20MM POLISHED NOSE WITH DRIPSTONE







20MM HALF BULLNOSE





20MM MITRED L SHAPE 45°



20MM MITRED L SHAPE 45° WITH DRIPSTONE





## $\textbf{TAILOR-MADE}^+_{\circ}$

HALF BULLNOSE <u>0</u> BEVELLED SKIRTING 10 HALF BULLNOSE SKIRTING





ANTI-SLIP GROOVES (3,4 OR 5 GROOVES PER STEP)





ANTI-SLIP GROOVES WITH HALFBULL NOSE







BULLNOSE ON DOUBLE TILE





HALF BULLNOSE ON DOUBLE TILE





BULLNOSE ON PARTIAL DOUBLE TILE







STRAIGHT EDGE 20MM





LEFT CORNER 20MM





RIGHT CORNER 20MM





#### AUTHORISED PARTNERS