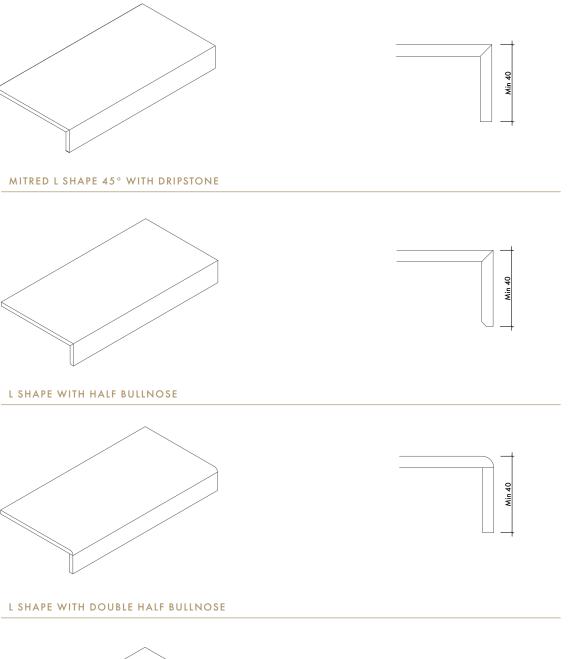

STEPS & SPECIAL PIECES



MITRED L SHAPE 45°







# **TAILOR-MADE** $^+$







STRAIGHT NOSE WITH DOUBLE SLAT





#### STRAIGHT NOSE WITH DOUBLE HALF BULLNOSE





OBLIQUE NOSE







DOUBLE STRAIGHT NOSE





TREAD AND RISER





### TAILOR-MADE $^+$

20MM BULLNOSE





20MM POLISHED NOSE





#### 20MM POLISHED BULLNOSE WITH DRIPSTONE





20MM POLISHED NOSE WITH DRIPSTONE







20MM HALF BULLNOSE





20MM MITRED L SHAPE 45°



20MM MITRED L SHAPE 45° WITH DRIPSTONE





## $\textbf{TAILOR-MADE}^+_{\circ}$

HALF BULLNOSE <u>0</u> BEVELLED SKIRTING 10 HALF BULLNOSE SKIRTING





ANTI-SLIP GROOVES (3,4 OR 5 GROOVES PER STEP)





ANTI-SLIP GROOVES WITH HALFBULL NOSE







BULLNOSE ON DOUBLE TILE





HALF BULLNOSE ON DOUBLE TILE





BULLNOSE ON PARTIAL DOUBLE TILE







STRAIGHT EDGE 20MM





LEFT CORNER 20MM





RIGHT CORN