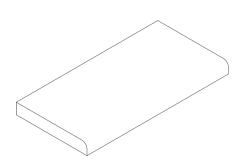

HALF BULLNOSE ON DOUBLE TILE

BULLNOSE ON PARTIAL DOUBLE TILE

STRAIGHT EDGE 20MM

LEFT CORNER 20MM

RIGHT CORNER 20MM