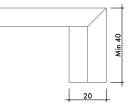

STEPS & SPECIAL PIECES



MITRED L SHAPE 45°







# **TAILOR-MADE** $^+$







STRAIGHT NOSE WITH DOUBLE SLAT





#### STRAIGHT NOSE WITH DOUBLE HALF BULLNOSE





OBLIQUE NOSE







DOUBLE STRAIGHT NOSE





TREAD AND RISER





### TAILOR-MADE $^+$

20MM BULLNOSE





20MM POLISHED NOSE





#### 20MM POLISHED BULLNOSE WITH DRIPSTONE





20MM POLISHED NOSE WITH DRIPSTONE







20MM HALF BULLNOSE





20MM MITRED L SHAPE 45°



20MM MITRED L SHAPE 45° WITH DRIPSTONE





## $\textbf{TAILOR-MADE}^+_{\circ}$

HALF BULLNOSE <u>0</u> BEVELLED SKIRTING 10 HALF BULLNOSE SKIRTING





ANTI-SLIP GROOVES (3,4 OR 5 GROOVES PER STEP)





ANTI-SLIP GROOVES WITH HALFBULL NOSE







BULLNOSE ON DOUBLE TILE





HALF BULLNOSE ON DOUBLE TILE





BULLNOSE ON PARTIAL DOUBLE TILE







STRAIGHT EDGE 20MM





LEFT CORNER 20MM





RIGHT CORNER 20MM





#### AUTHORISED PARTNERS