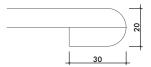

STEPS & SPECIAL PIECES



MITRED L SHAPE 45°







# **TAILOR-MADE** $^+$







STRAIGHT NOSE WITH DOUBLE SLAT





#### STRAIGHT NOSE WITH DOUBLE HALF BULLNOSE





OBLIQUE NOSE







DOUBLE STRAIGHT NOSE





TREAD AND RISER





### TAILOR-MADE $^+$

20MM BULLNOSE





20MM POLISHED NOSE





#### 20MM POLISHED BULLNOSE WITH DRIPSTONE





20MM POLISHED NOSE WITH DRIPSTONE







20MM HALF BULLNOSE





20MM MITRED L SHAPE 45°



20MM MITRED L SHAPE 45° WITH DRIPSTONE





## $\textbf{TAILOR-MADE}^+_{\circ}$

HALF BULLNOSE <u>0</u> BEVELLED SKIRTING 10 HALF BULLNOSE SKIRTING





ANTI-SLIP GROOVES (3,4 OR 5 GROOVES PER STEP)





ANTI-SLIP GROOVES WITH HALFBULL NOSE







BULLNOSE ON DOUBLE TILE





HALF BULLNOSE ON DOUBLE TILE





BULLNOSE ON PARTIAL DOUBLE TILE







STRAIGHT EDGE 20MM





LEFT CORNER 20MM





RIGHT CORNER 20MM





#### AUTHORISED PARTNERS