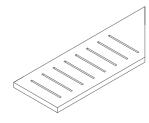

## $\textbf{TAILOR-MADE}^+_{\circ}$

HALF BULLNOSE <u>0</u> BEVELLED SKIRTING 10 HALF BULLNOSE SKIRTING

ANTI-SLIP GROOVES (3,4 OR 5 GROOVES PER STEP)

ANTI-SLIP GROOVES WITH HALFBULL NOSE

BULLNOSE ON DOUBLE TILE