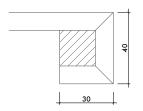

STEPS & SPECIAL PIECES



MITRED L SHAPE 45°







# **TAILOR-MADE** $^+$







STRAIGHT NOSE WITH DOUBLE SLAT





#### STRAIGHT NOSE WITH DOUBLE HALF BULLNOSE





OBLIQUE NOSE







DOUBLE STRAIGHT NOSE





TREAD AND RISER





### TAILOR-MADE $^+$

20MM BULLNOSE





20MM POLISHED NOSE





#### 20MM POLISHED BULLNOSE WITH DRIPSTONE





20MM POLISHED NOSE WITH DRIPSTONE







20MM HALF BULLNOSE





20MM MITRED L SHAPE 45°



20MM MITRED L SHAPE 45° WITH DRIPSTONE





## $\textbf{TAILOR-MADE}^+_{\circ}$

HALF BULLNOSE <u>0</u> BEVELLED SKIRTING 10 HALF BULLNOSE SKIRTING





ANTI-SLIP GROOVES (3,4 OR 5 GROOVES PER STEP)





ANTI-SLIP GROOVES WITH HALFBULL NOSE







BULLNOSE ON DOUBLE TILE





HALF BULLNOSE ON DOUBLE TILE





BULLNOSE ON PARTIAL DOUBLE TILE







STRAIGHT EDGE 20MM





LEFT CORNER 20MM





RIGHT CORNER 20MM





#### AUTHORISED PARTN