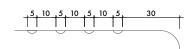

## $\textbf{TAILOR-MADE}^+_{\circ}$

HALF BULLNOSE <u>0</u> BEVELLED SKIRTING 10 HALF BULLNOSE SKIRTING

ANTI-SLIP GROOVES (3,4 OR 5 GROOVES PER STEP)

ANTI-SLIP GROOVES WITH HALFBULL NOSE

BULLNOSE ON DOUBLE TILE