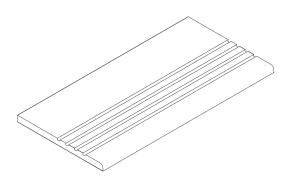

## $\textbf{TAILOR-MADE}^+_{\circ}$

HALF BULLNOSE <u>0</u> BEVELLED SKIRTING 10 HALF BULLNOSE SKIRTING

ANTI-SLIP GROOVES (3,4 OR 5 GROOVES PER STEP)

ANTI-SLIP GROOVES WITH HALFBULL NOSE

BULLNOSE ON DOUBLE TILE