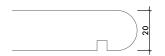

#### 20MM POLISHED BULLNOSE WITH DRIPSTONE

20MM POLISHED NOSE WITH DRIPSTONE

20MM HALF BULLNOSE

20MM MITRED L SHAPE 45°

20MM MITRED L SHAPE 45° WITH DRIPSTONE