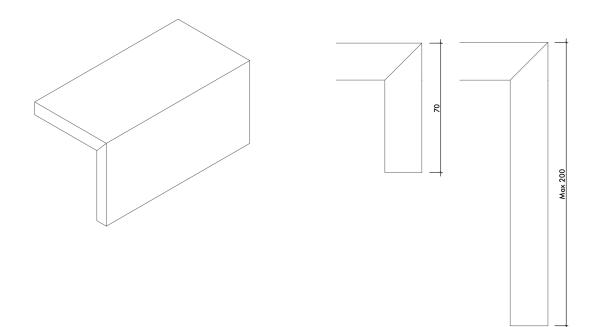

STEPS & SPECIAL PIECES



MITRED L SHAPE 45°







# **TAILOR-MADE** $^+$







STRAIGHT NOSE WITH DOUBLE SLAT





#### STRAIGHT NOSE WITH DOUBLE HALF BULLNOSE





OBLIQUE NOSE







DOUBLE STRAIGHT NOSE





TREAD AND RISER





### TAILOR-MADE $^+$

20MM BULLNOSE





20MM POLISHED NOSE





#### 20MM POLISHED BULLNOSE WITH DRIPSTONE





20MM POLISHED NOSE WITH DRIPSTONE







20MM HALF BULLNOSE





20MM MITRED L SHAPE 45°



20MM MITRED L SHAPE 45° WITH DRIPSTONE





## $\textbf{TAILOR-MADE}^+_{\circ}$

HALF BULLNOSE <u>0</u> BEVELLED SKIRTING 10 HALF BULLNOSE SKIRTING





ANTI-SLIP GROOVES (3,4 OR 5 GROOVES PER STEP)





ANTI-SLIP GROOVES WITH HALFBULL NOSE







BULLNOSE ON DOUBLE TILE





HALF BULLNOSE ON DOUBLE TILE





BULLNOSE ON PARTIAL DOUBLE TILE







STRAIGHT EDGE 20MM





LEFT CORNER 20MM





RIGHT CORNER 20MM





#### AUTHORISED PARTNERS