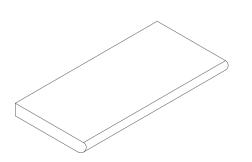

## $\textbf{TAILOR-MADE}^+_{\circ}$

HALF BULLNOSE <u>0</u> BEVELLED SKIRTING 10 HALF BULLNOSE SKIRTING

ANTI-SLIP GROOVES (3,4 OR 5 GROOVES PER STEP)

ANTI-SLIP GROOVES WITH HALFBULL NOSE

BULLNOSE ON DOUBLE TILE