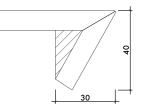

#### STRAIGHT NOSE WITH DOUBLE HALF BULLNOSE

OBLIQUE NOSE

DOUBLE STRAIGHT NOSE

TREAD AND RISER